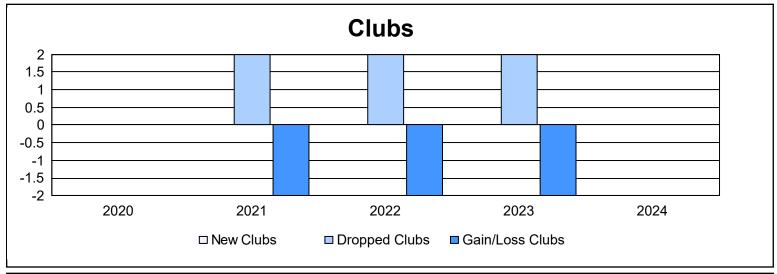

District 20 O As of June 2024 Cumulative

| Year      | New<br>Clubs | Dropped<br>Clubs | Gain/<br>Loss<br>Clubs | New<br>Members | Charter<br>Members | Reinstate<br>Members | Transfer<br>Members | Total<br>Member<br>Added | Total<br>Members<br>Dropped | Gain/<br>Loss<br>Members |
|-----------|--------------|------------------|------------------------|----------------|--------------------|----------------------|---------------------|--------------------------|-----------------------------|--------------------------|
| 2019-2020 | 0            | 0                | 0                      | 78             | 4                  | 11                   | 3                   | 96                       | 123                         | -27                      |
| 2020-2021 | 0            | 2                | -2                     | 64             | 0                  | 3                    | 4                   | 71                       | 179                         | -108                     |
| 2021-2022 | 0            | 2                | -2                     | 77             | 1                  | 10                   | 1                   | 89                       | 167                         | -78                      |
| 2022-2023 | 0            | 2                | -2                     | 76             | 1                  | 12                   | 2                   | 91                       | 128                         | -37                      |
| 2023-2024 | 0            | 0                | 0                      | 86             | 0                  | 2                    | 7                   | 95                       | 117                         | -22                      |
| Average   | 0            | 1                | -1                     | 76             | 1                  | 8                    | 3                   | 88                       | 143                         | -54                      |