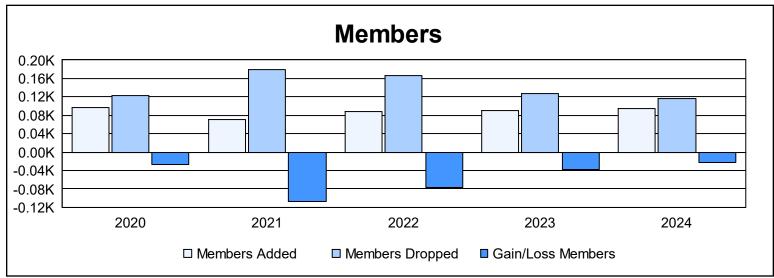

District 20 O As of June 2024 Cumulative

| Year      | New<br>Clubs | Dropped<br>Clubs | Gain/<br>Loss<br>Clubs | New<br>Members | Charter<br>Members | Reinstate<br>Members | Transfer<br>Members | Total<br>Member<br>Added | Total<br>Members<br>Dropped | Gain/<br>Loss<br>Members |
|-----------|--------------|------------------|------------------------|----------------|--------------------|----------------------|---------------------|--------------------------|-----------------------------|--------------------------|
| 2019-2020 | 0            | 0                | 0                      | 78             | 4                  | 11                   | 3                   | 96                       | 123                         | -27                      |
| 2020-2021 | 0            | 2                | -2                     | 64             | 0                  | 3                    | 4                   | 71                       | 179                         | -108                     |
| 2021-2022 | 0            | 2                | -2                     | 77             | 1                  | 10                   | 1                   | 89                       | 167                         | -78                      |
| 2022-2023 | 0            | 2                | -2                     | 76             | 1                  | 12                   | 2                   | 91                       | 128                         | -37                      |
| 2023-2024 | 0            | 0                | 0                      | 86             | 0                  | 2                    | 7                   | 95                       | 117                         | -22                      |
| Average   | 0            | 1                | -1                     | 76             | 1                  | 8                    | 3                   | 88                       | 143                         | -54                      |